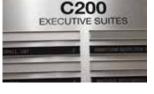

At the end of the hallway, you will see the C200 placard. Enter the waiting room for the suites and go to the door at the far left corner.

Look for the welcome mat and my sign. **Knock twice softly. Take a seat and relax.** I will be with you shortly!