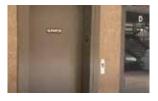

At the end of the hallway, you will see the C200 placard. Enter the waiting room for the suites and go to the door at the far left corner.

Look for the welcome mat and my sign. **Knock twice softly. Take a seat and relax.** I will be with you shortly!