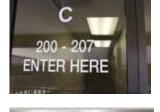

Once you make it to the breezeway/corridor, you may choose to take the stairs centrally located or the elevator (located on the D side of the building).

Upon arriving to the second floor-- you may choose to **enter through either door that serves suites C 200-207**. If you find yourself getting lost, look for the potted plants with **copper pots** to guide you to my office.