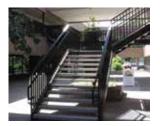

Once you make it to the breezeway/corridor, you may choose to take the stairs centrally located or the elevator (located on the D side of the building).

Upon arriving to the second floor-- you may choose to **enter through either door that serves suites C 200-207**. If you find yourself getting lost, look for the potted plants with **copper pots** to guide you to my office.